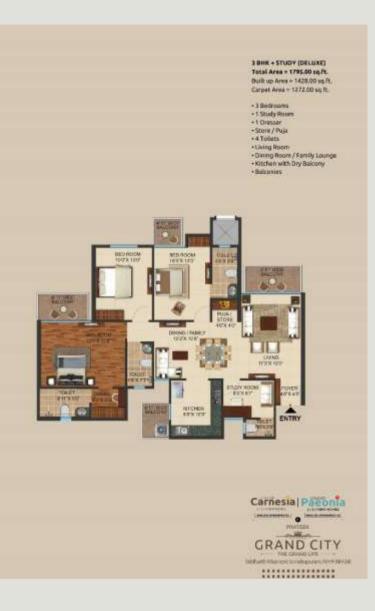

#### 3 BHK + STUDY (DELUXE)

Total Area = 1795.00 sq.ft.

Built Up Area = 1428.00 sq.ft.

Carpet Area = 1272.00 sq.ft.