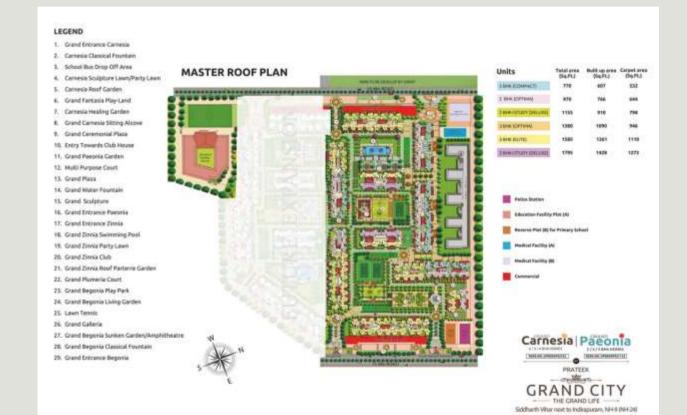

#### Grand City Master Layout

Total area = 770.00 sq.ft.

Built Up Area = 607 sq.ft.

Carpet Area = 532.00 sq.ft.

#### Apartment Details

| Туре | Apartment Type       | Total Area<br>(sq.ft.) | Built up Area<br>(sq.ft.) | Carpet Area<br>(sq.ft.) |
|------|----------------------|------------------------|---------------------------|-------------------------|
| 1    | 2 BHK (COMPACT)      | 770                    | 607                       | 532                     |
| Ш    | 2 BHK (OPTIMA)       | 970                    | 766                       | 644                     |
| III  | 2 BHK+STUDY (DELUXE) | 1155                   | 910                       | 798                     |
| IV   | 3 BHK (OPTIMA)       | 1380                   | 1090                      | 946                     |
| V    | 3 BHK (ELITE)        | 1585                   | 1261                      | 1110                    |
| VI   | 3 BHK+STUDY (DELUXE) | 1795                   | 1428                      | 1272                    |