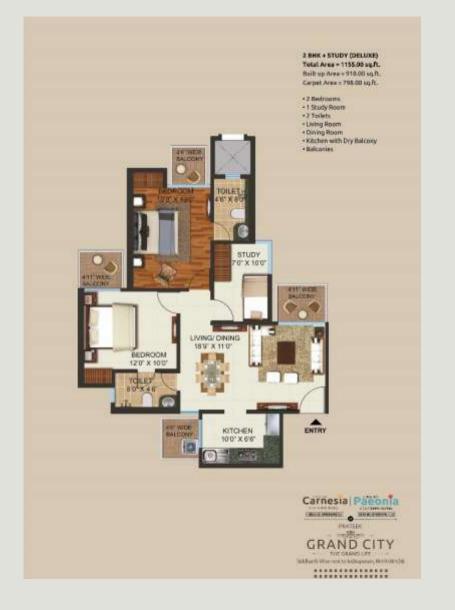

#### 2 BHK + STUDY (DELUXE)

Total Area = 1155.00 sq.ft.

Built Up Area = 910.00 sq.ft.

Carpet Area = 798.00 sq.ft.

Total Area = 1380.00 sq.ft. Built Up Area = 1090.00 sq.ft.

Carpet Area = 946.00 sq.ft.

#### Apartment Details

| Туре | Apartment Type       | Total Area<br>(sq.ft.) | Built up Area<br>(sq.ft.) | Carpet Area<br>(sq.ft.) |
|------|----------------------|------------------------|---------------------------|-------------------------|
| 1    | 2 BHK (COMPACT)      | 770                    | 607                       | 532                     |
| Ш    | 2 BHK (OPTIMA)       | 970                    | 766                       | 644                     |
| III  | 2 BHK+STUDY (DELUXE) | 1155                   | 910                       | 798                     |
| IV   | 3 BHK (OPTIMA)       | 1380                   | 1090                      | 946                     |
| V    | 3 BHK (ELITE)        | 1585                   | 1261                      | 1110                    |
| VI   | 3 BHK+STUDY (DELUXE) | 1795                   | 1428                      | 1272                    |