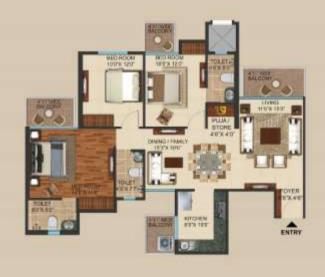

#### 3 BHK (ELITE) Total Area = 1585.00 sq.Pt. Built up Area = 1261.00 sq.Pt. Carpet Area = 1110.09 sq.Pt.

+ 3 Bedrooms + Store / Pula + 3 Tolkes + Uving Room + Drining Room / Tamily Lounge + Ritchen with Dry Balcony + Balconies

#### 3 BHK (ELITE)

Total Area = 1585.00 sq.ft.

Built Up Area = 1261.00 sq.ft.

Carpet Area = 1110.00 sq.ft.