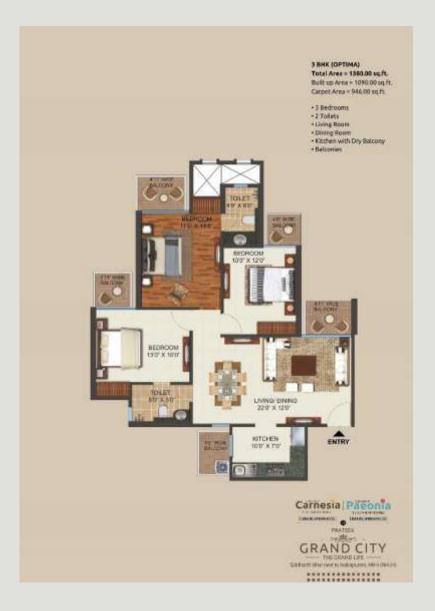

#### 2 BHK + STUDY (DELUXE)

Total Area = 1155.00 sq.ft.

Built Up Area = 910.00 sq.ft.

Carpet Area = 798.00 sq.ft.

Total Area = 1380.00 sq.ft. Built Up Area = 1090.00 sq.ft.

Carpet Area = 946.00 sq.ft.

#### Apartment Details

| Туре | Apartment Type       | Total Area<br>(sq.ft.) | Built up Area<br>(sq.ft.) | Carpet Area<br>(sq.ft.) |
|------|----------------------|------------------------|---------------------------|-------------------------|
| 1    | 2 BHK (COMPACT)      | 770                    | 607                       | 532                     |
| Ш    | 2 BHK (OPTIMA)       | 970                    | 766                       | 644                     |
| III  | 2 BHK+STUDY (DELUXE) | 1155                   | 910                       | 798                     |
| IV   | 3 BHK (OPTIMA)       | 1380                   | 1090                      | 946                     |
| V    | 3 BHK (ELITE)        | 1585                   | 1261                      | 1110                    |
| VI   | 3 BHK+STUDY (DELUXE) | 1795                   | 1428                      | 1272                    |