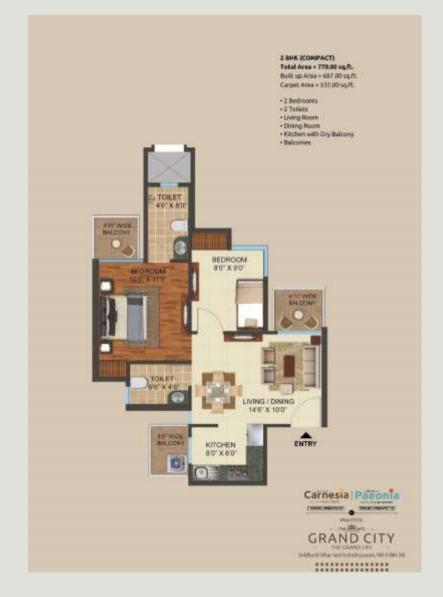

#### Grand City Master Layout

Total area = 770.00 sq.ft.

Built Up Area = 607 sq.ft.

Carpet Area = 532.00 sq.ft.