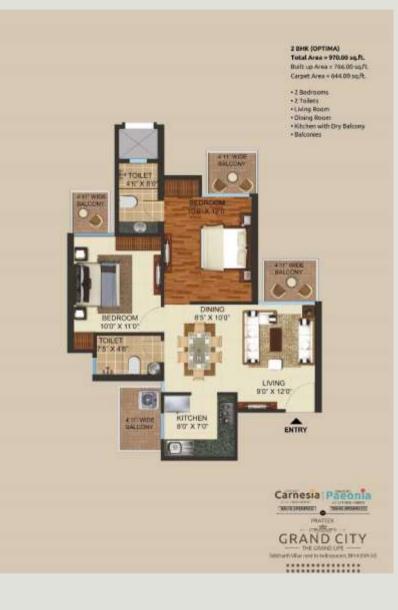

#### 2 BHK (OPTIMA)

Total Area = 970.00 sq.ft. <u>Built U</u>p Area = 766.00 sq.ft.

Carpet Area = 644.00 sq.ft.

#### Apartment Details

| Туре | Apartment Type       | Total Area<br>(sq.ft.) | Built up Area<br>(sq.ft.) | Carpet Area<br>(sq.ft.) |
|------|----------------------|------------------------|---------------------------|-------------------------|
| 1    | 2 BHK (COMPACT)      | 770                    | 607                       | 532                     |
| Ш    | 2 BHK (OPTIMA)       | 970                    | 766                       | 644                     |
| III  | 2 BHK+STUDY (DELUXE) | 1155                   | 910                       | 798                     |
| IV   | 3 BHK (OPTIMA)       | 1380                   | 1090                      | 946                     |
| V    | 3 BHK (ELITE)        | 1585                   | 1261                      | 1110                    |
| VI   | 3 BHK+STUDY (DELUXE) | 1795                   | 1428                      | 1272                    |